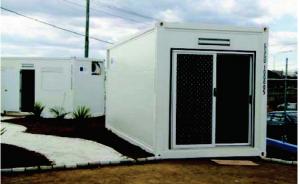

## STANDARD FEATURES:

- Fully self contained single person accomodation unit
- Air conditioning, Bar Fridge, LCD/DVD combo as standard inclusions
- Strong, secure, durable low maintenance units
- Corten Steel Frame construction
- Top lift / Bottom lift handling
- Stackable and interlocable
- Easy to transport by Road, Rail, or Sea
- Minimal on-site setup and preparation work