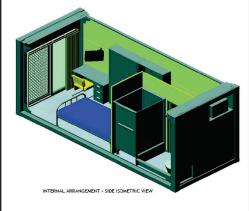

## STANDARD FEATURES:

- Fully self contained single person accomodation unit
- Air conditioning, Bar Fridge, LCD/DVD combo as standard inclusions
- Strong, secure, durable low maintenance units
- Corten Steel Frame construction
- Top lift / Bottom lift handling
- Stackable and interlocable
- Easy to transport by Road, Rail, or Sea
- Minimal on-site setup and preparation work

## **OPTIONAL FEATURES:**

- Powder coated steel furniture or laminated furniture
  Wide variety of furniture and fitting designs and
- accessories
- Electrical standards for various locations around the world