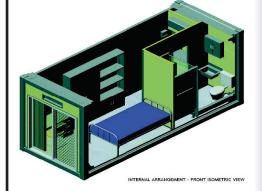

## STANDARD FEATURES:

- Fully self contained single person accomodation unit
- Air conditioning, Bar Fridge, LCD/DVD combo as standard inclusions
- Strong, secure, durable low maintenance units
- Corten Steel Frame construction
- Top lift / Bottom lift handling
- Stackable and interlocable
- Easy to transport by Road, Rail, or Sea
- Minimal on-site setup and preparation work

## **OPTIONAL FEATURES:**

- Powder coated steel furniture or laminated furniture
  Wide variety of furniture and fitting designs and
- accessories
- Electrical standards for various locations around the world