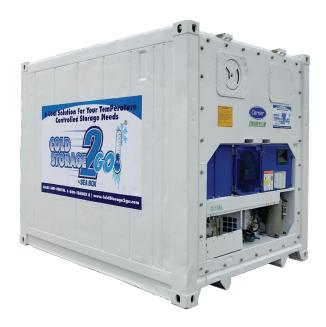

## 10' Refrigerated Storage Container

Our 10' refrigerated units are available for purchase and lease, in both new and used conditions. They are sturdy, reliable and will last you for many years. In addition to our standard features, we have many options available and can custom design your container to suit just about any application. Call for more info.

## STANDARD PRODUCT FEATURES

- -10°F to 70°F Range
- · Adjustable Thermostat
- · Automatic Defrost
- Full Opening Swing Cargo Doors
- · Aluminum T-grade Floors
- · Stainless Steel Interior
- 3 Phase /230V or 460V/60Amps or 30Amps
- · Lockable Doors
- · On-site Delivery